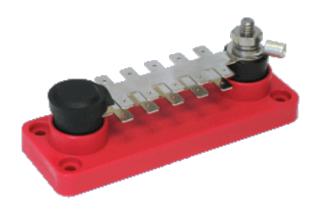

Article nr.: 9580710N02 red 10-point Article nr.: 9580710N14 black 10-point

Optional cover with protection cap: in red, black or yellow

Picture above in black is a 10-point version
Picture below red is a 20-point version (2 layers 10-point)
Picture below right side is a 30-point version (3 layers 10-point)