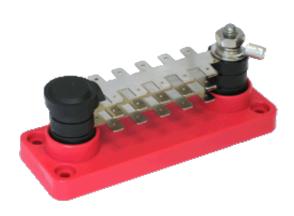

## **Technical Information**

Maximum Current : 55A at 12V

20A per connection

Maximum Voltage : 48V

Connection post : 3/8" (10mm)

Cable thickness : up to and with120mm²
Material Base : glass filled nylon
Colour Base : Red or Black
Material Connection post : Stainless steel