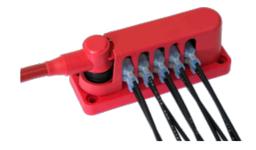

## Flatplug or Tab Type Busbar

This busbar is developed to work with Flat-plugs or push-on quick connect terminal. This method saves a lot of time. 2,5 times faster than by the use of fork terminals and 3,5 times faster than the standard ring terminal.