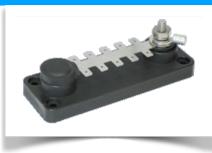

Article nr.: 9580710N02 red 10-point Article nr.: 9580710N14 black 10-point

Optional cover with protection cap: in red, black or yellow

Picture above in black is a 10-point version
Picture below red is a 20-point version (2 layers 10-point)
Picture below right side is a 30-point version (3 layers 10-point)