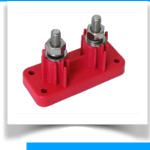

## **Class T-Fuseholder**

Decent and strong fuseholder for the T-Fuses. T-Fuses are also known as JJN Fuses.

The HILL HALL

 $\cap$ 

LAN

## **Technical Information**

| Maximum Current<br>Max. Current Continuously<br>Max Current for 60 sec              | :<br>:<br>: | 400A at 12V<br>264A<br>440A                                                                               |
|-------------------------------------------------------------------------------------|-------------|-----------------------------------------------------------------------------------------------------------|
| Holder can be used with<br>Maximum Voltage                                          | :           | 225A up to and with 400A<br>48V                                                                           |
| Stud<br>Cable thickness<br>Material Base<br>Base Colour<br>Connection bolt material | :           | 3/8" (10mm)<br>up to and with 120mm <sup>2</sup><br>Glass-filled Nylon<br>Red or Black<br>Stainless Steel |
| Complete with kap (rood)<br>Compleet met kap (zwart)                                | :           | Article number 958735N8N02<br>Article number 958735N8N14                                                  |