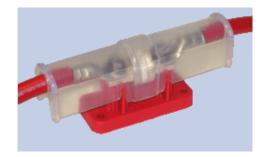

## **Class T-Fuseholder**

Decent and strong fuseholder for the T-Fuses. T-Fuses are also known as JJN Fuses.

The HILL HALL

 $\cap$ 

LAN

## **Technical Information**

| Maximum Current<br>Max. Current Continuously<br>Max Current for 60 sec              | :<br>:<br>: | 400A at 12V<br>264A<br>440A                                                                               |
|-------------------------------------------------------------------------------------|-------------|-----------------------------------------------------------------------------------------------------------|
| Holder can be used with<br>Maximum Voltage                                          | :           | 225A up to and with 400A<br>48V                                                                           |
| Stud<br>Cable thickness<br>Material Base<br>Base Colour<br>Connection bolt material | :           | 3/8" (10mm)<br>up to and with 120mm <sup>2</sup><br>Glass-filled Nylon<br>Red or Black<br>Stainless Steel |
| Complete with kap (rood)<br>Compleet met kap (zwart)                                | :           | Article number 958735N8N02<br>Article number 958735N8N14                                                  |