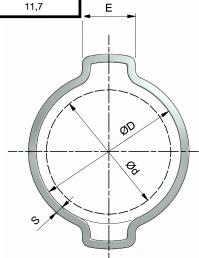

## **Technical Information**

"OKD"

|                |            | Size       |        |                |          |  |
|----------------|------------|------------|--------|----------------|----------|--|
|                | Clamp Size | Clamp Size | Band   | Band Thickness | Ear Size |  |
| Article number | Minimum Ø  | Maximum Ø  | Width  | W1             | Minimum  |  |
|                | d [mm]     | D [mm]     | B [mm] | S [mm]         | E [mm]   |  |
| 6031003        | 3          | 5          | 6      | 0,7            | 3,5      |  |
| 6031005        | 5          | 8          | 6      | 0,7            | 4        |  |
| 6031007        | 7          | 9          | 7      | 0,7            | 4,6      |  |
| 6031009        | 9          | 11         | 7      | 0,9            | 5,5      |  |
| 6031011        | 11         | 13         | 7      | 1              | 6        |  |
| 6031013        | 13         | 15         | 7,5    | 1              | 6,3      |  |
| 6031015        | 15         | 18         | 7,5    | 1,2            | 7        |  |
| 6031017        | 17         | 20         | 7,5    | 1,2            | 7,6      |  |
| 6031020        | 20         | 23         | 9      | 1,3            | 8,5      |  |
| 6031021        | 21         | 25         | 9      | 1,3            | 9,6      |  |
| 6031022        | 22         | 25         | 9      | 1,3            | 9,6      |  |
| 6031023        | 23         | 27         | 9      | 1,4            | 9,6      |  |
| 6031025        | 25         | 28         | 9      | 1,4            | 9,8      |  |
| 6031028        | 28         | 31         | 9,5    | 1,4            | 10       |  |
| 6031031        | 31         | 34         | 9,5    | 1,4            | 10,4     |  |
| 6031034        | 34         | 37         | 9,5    | 1,5            | 11       |  |
| 6031037        | 37         | 40         | 10     | 1,6            | 11,2     |  |
| 6031040        | 40         | 43         | 10     | 1,6            | 11,5     |  |
| 6031043        | 43         | 46         | 10     | 1,6            | 11,7     |  |