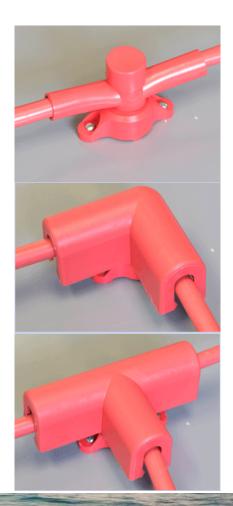

Optional: A variety of isolating caps for example Straight , 90 degrees and T-piece.