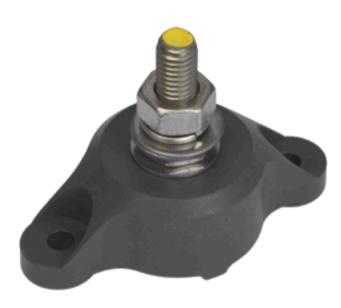

## HD Single Point PowerPost M10

The ideal solution to extend power-lines or to split a power line to extend them to different locations. Can be mounted in any orientation. The stainless steel hardware resists corrosion.

## **Technical Information**

| Maximum current                                                  | : | 250A bij 12V                                                 |
|------------------------------------------------------------------|---|--------------------------------------------------------------|
| Maximum Voltage                                                  | : | 48V                                                          |
| Bolt<br>Material Base<br>Colour Base<br>Material Connection Post | : | M10<br>Glass filled nylon<br>Red or Black<br>Stainless steel |

Distance Mounting holes : 63,5mm Thanks to the strong and stable base. Can withstand heavy torque and pulling force

| Article nr.: | 9587386M | red M10   |
|--------------|----------|-----------|
| Article nr.: | 9587385M | black M10 |