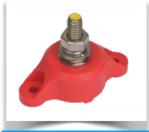

## HD Single Point PowerPost M10

The ideal solution to extend power-lines or to split a power line to extend them to different locations. Can be mounted in any orientation. The stainless steel hardware resists corrosion.

## **Technical Information**

| Maximum current                                                  | : | 250A bij 12V                                                 |
|------------------------------------------------------------------|---|--------------------------------------------------------------|
| Maximum Voltage                                                  | : | 48V                                                          |
| Bolt<br>Material Base<br>Colour Base<br>Material Connection Post | : | M10<br>Glass filled nylon<br>Red or Black<br>Stainless steel |

Distance Mounting holes : 63,5mm Thanks to the strong and stable base. Can withstand heavy torque and pulling force

| Article nr.: | 9587386M | red M10   |
|--------------|----------|-----------|
| Article nr.: | 9587385M | black M10 |