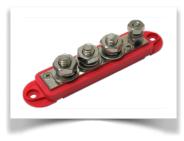

## **4 point Busbar Compact**

This 4 point Busbar is more compact then the Heavy Duty Model. Despite its smaller base it is widely applicable because of the 210A current it can handle.

## **Technical Information**

Maximum current : 210A at 12V

Maximum Voltage : 48V

Terminals : 1/4" (6,35mm)

: 3/8" (9,53mm) 3x red : 5/16" (7,94mm) 3x black

Material Base : Glass Filled nylon (16%)

Base Colour : Red or Black Material Terminal Bolt : Stainless Steel