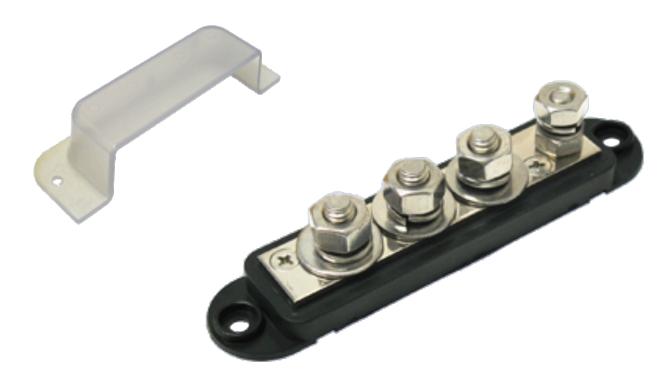

Size mounting hole : Ø5,08mm Mounting hole distant : 118,47 mm

Article nr.: 95807704N0N02 red 1 x 1/4" + 3 x 3/8". Article nr.: 95807705N0N14 black 1 x 1/4" + 3 x 5/16".

Optional: Cover 9580314N0P00 Not included